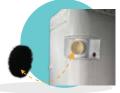

## CHOOSE HOW TO

Each pack includes three activated charcoal pucks. Install easily by placing one puck into the T-bar or by removing the fan housing .