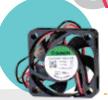

## ENSURE ADEQUATE

We suggest a **High CFM Fan** upgrade when using charcoal filters to keep adequate airflow is maintained.

**OGOTOILET.COM**